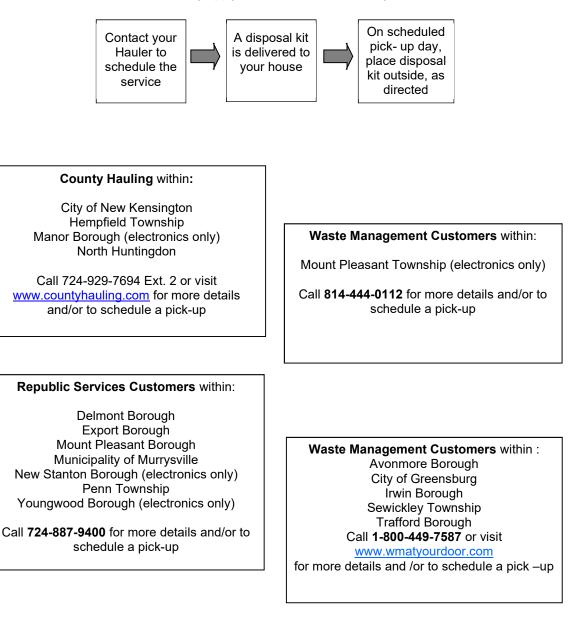

# **BATTERIES – HOUSEHOLD SINGLE USE**

51 Dispose of General Purpose and Alkaline Batteries in trash No known outlets at this time